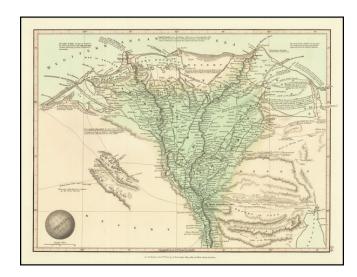

## **Lower Egypt**

**Stock#:** 73167 **Map Maker:** Cruchley

Date: 1845 Place: London

**Color:** Hand Colored

**Condition:** VG+

**Size:** 12 x 9 inches

**Price:** SOLD

## **Description:**

Highly detailed map of the Lower Nile and Lower Egypt, published in London by GF Cruchley.

The map is noteable for the many historical and informational text vignettes and many trade and caravan routes shown, including Hornemann routes thro' Siwah 1798.