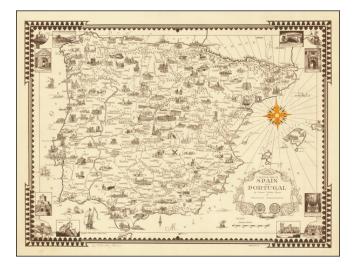

## **Description:**

Scarce example of Ernest Dudley Chase's pictorial map of Spain & Portugal.

There are two states of the map, one uncolored with black ink and one with a browner ink color and colored compass rose.

The map is surrounded by historical and touristical vignettes, with similar smaller vignettes within the map.