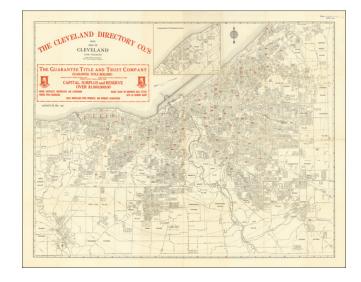

## The Cleveland Directory Co.'s 1926 Map of Cleveland and Vicinity

**Stock#:** 73130

Map Maker: Forman-Bassett Company

Date: 1926Place: ClevelandColor: Uncolored

**Condition:** VG

**Size:**  $38.5 \times 30$  inches

## **Description:**

Fine large map of the area around Cleveland, with advertising for the Guarantee Title and Trust Company and Cleveland Directory.

The map provides execptional detail, keyed to local plat books.