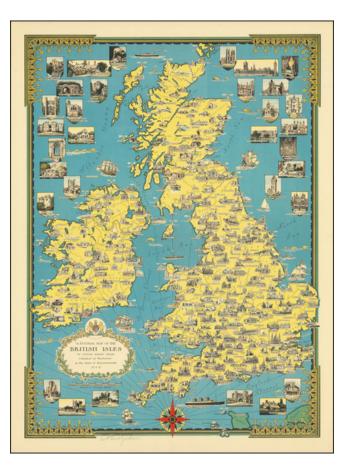

## A Pictorial Map of The British Isles By Ernest Dudley Chase . . .

| Stock#:                       | 73114                       |
|-------------------------------|-----------------------------|
| Map Maker:                    | Chase                       |
| Date:                         | 1939                        |
| Place:                        | Winchester, MA              |
| Color:<br>Condition:<br>Size: | Color<br>17.5 x 23.5 inches |
| Price:                        | SOLD                        |

## **Description:**

Scarce example of Ernest Dudley Chase's pictorial map of the British Isles.

As noted by Rumsey:

Color version of Chase's 1935 black and white map; also differs in that date is missing from copyright statement at bottom of map. Showing various sites, buildings, industries and landmarks. Includes illustrations of steamboats, ships, and vignettes of structures and significant landmarks. Title framed by ornamental cartouche, and coat of Arms. Includes a compass rose on the lower center margin.