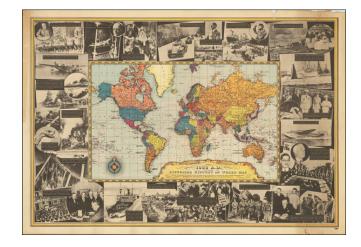

## 1939 A.D. Pictorial History and World Map

**Stock#:** 73108

Map Maker: Acme Newspictures, Inc.

Date: 1939Place: New YorkColor: Condition: VG

**Size:**  $30 \times 20.5$  inches

**Price:** SOLD

## **Description:**

A powerful map of the world from 1939, a pivotal year in global history, published by Acme Newspictures, Inc.

The map shows the world at the beginning of World War II. The invasion of Poland on September 1st is one of the numerous tragic events illustrated in the photographic border. The Soviet annexation of Estonia, Latvia, and Lithuania is noted a few panels over.