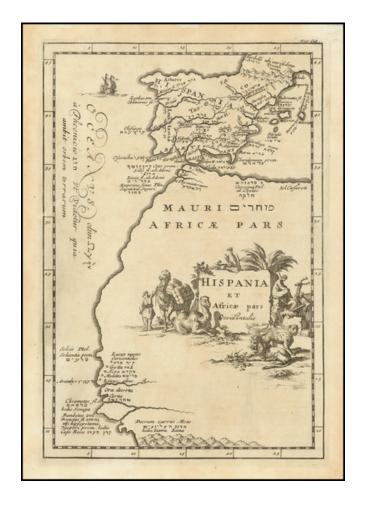

#### With Place Names in Hebrew, Greek & Latin

Curious map of the Iberian Peninsula and the northwestern part of Africa from Algeria to Senegal.

The map illustrates the extent of travels by Phoenician seafarers in the region. Several place names are given in Latin, Greek and Hebrew.

The interior of Africa is filled with the large title cartouche that is decorated with a shepherd, hunters, a trader and his camels and lions.