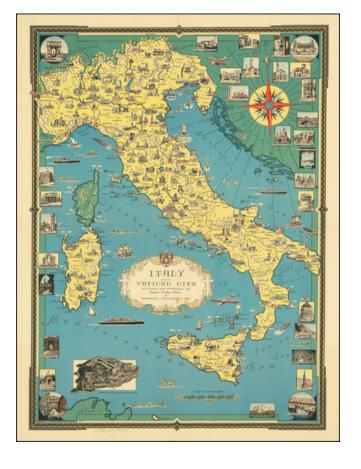

## Italy with Vatican City Drawn and Published by Ernest Dudley Chase . . .

**Stock#:** 73081 **Map Maker:** Chase

**Date:** 1935

**Place:** Winchester, MA

**Color:** Color **Condition:** VG

**Size:** 17 x 23.5 inches

## **Description:**

Strikingly colored example of the first edition of Ernest Dudley Chase's pictorial map of Italy and the Vatican City, pre-dating the addition of the copyright (1944).

Color pictorial map, filled with drawings of historical sites and landmarks, cities and towns, ships and boats, points of interests, and whimsical beings such as the sea monsters.

Includes vignettes in margins of map and compass rose. Relief shown pictorially. The tile is framed by a decorative cartouche.

This is one of his scarcest maps.