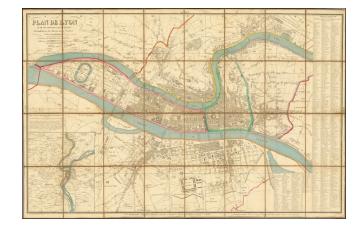

## Plan de Lyon et de ses Nouveaux Quartiers, la Guillotiere, les Broteaux, Vaise, et la Croix Rousse

**Stock#:** 73077rd **Map Maker:** Gadola

**Date:** 1855 **Place:** Lyon

**Color:** Hand Colored

**Condition:** VG+

## **Description:**

Finely executed plan of Lyon in the middle of the 19th Century.

The map shows Lyon during a period of urbanization and growth in its local industry.