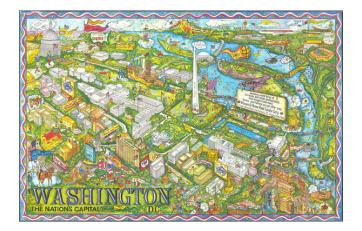

## **Description**:

Vintage pictorial bird's-eye view of Washington, D.C. facing south overlooking the White House, U.S. Capitol, and the Potomac.

The vibrant view also served as an advertisement for various businesses, including the House & Home Real Estate Corp.

The view is apparently quite rare; we trace one example at the Library of Congress.