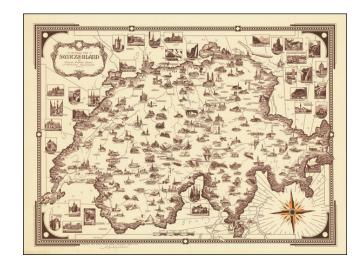

## [Signed by Artist]. A Pictorial Map of Switzerland By Ernest Dudley Chase . . .

Stock#: 73069 Map Maker: Chase

**Date:** 1936

**Place:** Winchester, MA

**Color:** Color **Condition:** VG+

**Size:**  $23.5 \times 17$  inches

## **Description:**

Scarce example of Ernest Dudley Chase's pictorial map of Switzerland.

Showing various sites, and landmarks. Map surrounded by vignettes of significant landmarks. Title framed by ornamental cartouche and coat of Arms. Includes a compass rose on the lower right.

This example is signed by the artist.