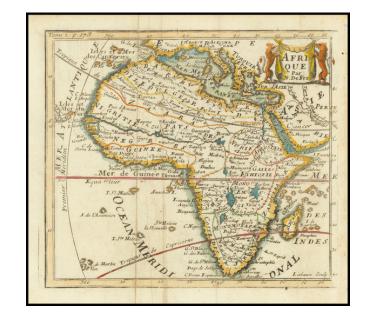

## Afrique Par. N. De Fer

**Stock#:** 73066 **Map Maker:** de Fer

**Date:** 1684 (1746)

**Place:** Paris

**Color:** Hand Colored

**Condition:** VG+

**Size:**  $6 \times 5.5$  inches

**Price:** SOLD

## **Description:**

Scarce map of Africa, crediting Nicolas De Fer as the maker.

The interior remains largely unknown, with a wide swath of Africa labeled simply Pays de Negres (Country of the Negros)