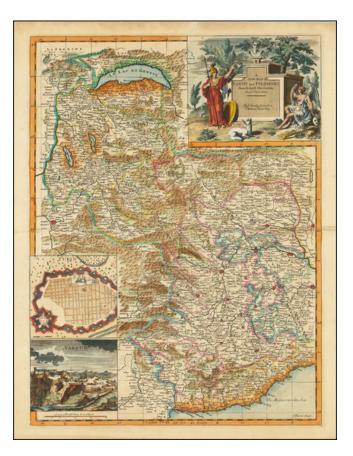

## **Description:**

Nice example of John Senex's map of Piedmont & Savoy, from his New General Atlas.

The map includes an inset plan of Turin and a view of Verrua. Fine dark impression of this scarce map, with an ornate title cartouche.