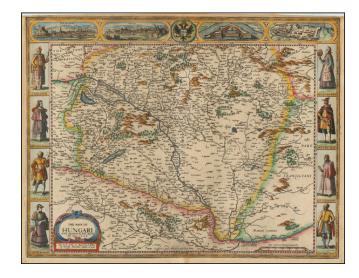

# The Mape of Hungari newly augmented by John Speede Ano Dom: 1626

**Stock#:** 73055 **Map Maker:** Speed

Date: 1626 Place: London

Color: Hand Colored

**Condition:** VG

**Size:**  $20 \times 15$  inches

Price: SOLD

#### First Edition.

A detailed and decorative map of Hungary, showing 2 sets of 4 costumed figures on each side of the map and views of Presburch, Ofen (Buda), Comorra and Raab.

Speed produced the first English atlas of the world and his maps are prized for their decorative quality. The text on the verso describes Hungary, as known to the English at the beginning of the 17th century.