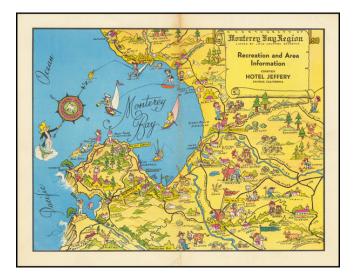

### **Description:**

#### Limned by John Courtney Sandefur

Scarce pictorial map of the Monterey area, promoting tourism in the region, published for the Hotel Jeffery

The map encompasses the area along the California coast from above Santa Cruz to below Salinas.

This map is in the style of other earlier maps of the region by Ruth Taylor White, but the choice of verbs --Limned == is definitely Jo Mora's influence.