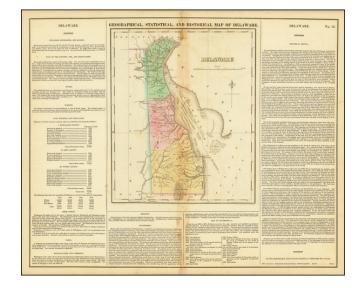

## **Description:**

Early map of Delaware, from the first edition of Carey & Lea's Atlas.

Size includes text surrounding map, which includes wonderful contemporary details concerning the topography, indigenous lands, rivers, climate, towns, manufacturing, commerce, and other information. Roads, towns, rivers, and lakes included on map.

Carey & Lea's Atlas is highly prized not only for its cartographic information but the marvelous information about each of the states and territories included. The atlas was issued in 6 editions in English, French & German between 1822 and 1827.