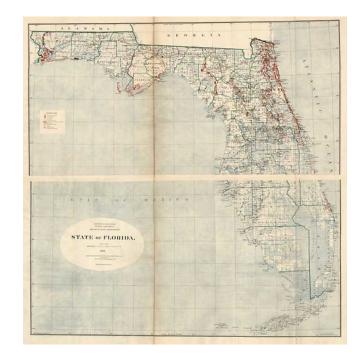

## **Description:**

Scarce mult-sheet GLO map of Florida, showing the Surveyor General's Office, US Land Offices, County Seats, Completed Railroads, Government Reservations (Military, Naval, Lighthouses, etc.), Private Grants, Sawgrass Marshes an Swamps, Prarie Lands, Large Hammocks and Undivided Townships. Excellent large format treatment of Southern Florida. Miami and Coconut Grove are named, as are many of the keys. The map is backed on two sheets of linen, as was the normal presentation in the GLO atlases of the period. A great large format map of Florida.