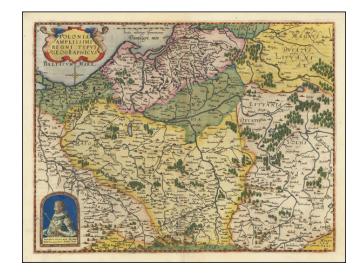

## Poloniae Amplissimi Regni Typus Geographicus

**Stock#:** 73028 **Map Maker:** de Jode

Date: 1593
Place: Antwerp
Color: Hand Colored

**Condition:** VG+

**Size:** 19.3 x 15 inches

**Price:** SOLD

## **Description:**

Rare early map of Poland, published by Gerard De Jode in Antwerp.

The map includes a portrait of King Sigismund III. Sigismund III Vasa (1566 - 1632), was the King of Poland (1587–1632) and of Sweden (1592–99) who sought to effect a permanent union of Poland and Sweden but instead created hostile relations and wars between the two states, which lasted until 1660.