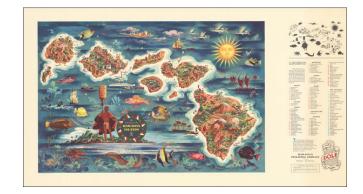

## The Dole Map of the Hawaiian Islands

**Stock#:** 73014

Map Maker: Hawaiian Pineapple Company

**Date:** 1950

**Place:** San Francisco

**Color:** Color **Condition:** VG+

**Size:** 38 x 18.5 inches

**Price:** SOLD

## **Description:**

Decorative map of Hawaii, from a painting by Joseph Feher, commissioned by the Hawaiian Pineapple Company.

This is the second of Dole's iconic maps, which have been sought after by collectors almost since the initial printing.