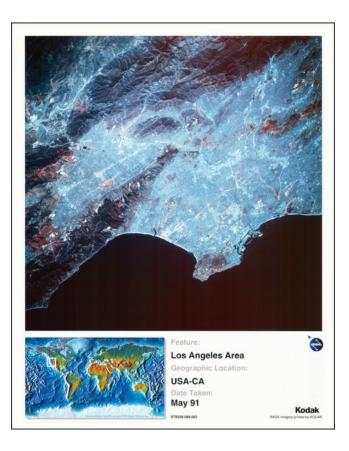

## Barry Lawrence Ruderman Antique Maps Inc.

7407 La Jolla Boulevard La Jolla, CA 92037 www.raremaps.com

(858) 551-8500 blr@raremaps.com

Los Angeles Area

| Stock#:<br>Map Maker: | 73008<br>NASA / Kodak |
|-----------------------|-----------------------|
| Date:                 | 1991                  |
| Place:                | n.p.                  |
| Color:                | Color                 |
| <b>Condition:</b>     | VG+                   |
| Size:                 | 17.5 x 23 inches      |
| Price:                | SOLD                  |

## **Description:**

Interesting photographic poster of satellite imagery of Los Angeles, taken by NASA in May of 1991.

The image encompasses Los Angeles, the San Fernando Valley, west to Malibu, and some of Orange County.

The map comes from a series of posters that were apparently prepared by Kodak for internal use to demonstrate how their technology could be used with the budding field of satellite imagery.