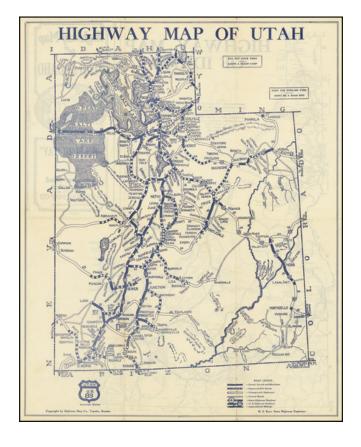

## Highway Map of Utah / HIghway Map of Idaho on Verso

**Stock#:** 72961

Map Maker: Highway Map Company

**Date:** 1919

Place: Topeka, KS Color: Uncolored

**Condition:** VG

**Size:** 13.3 x 16.5 inches

Price: SOLD

## **Description:**

Rare early automobile road map of Utah (Idaho on verso), published in Topeka, Kansas.

The road legend notes the different types of roads, with mileages also given.

- Paved, Gravel and Macadam
- Improved Dirt Roads
- Unimproved Highways
- Country Roads

This is one of the earliest obtainable automobile road maps for Utah and for Idaho.