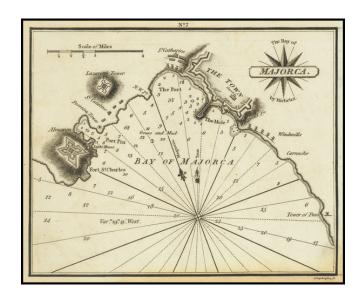

## **Description:**

Rare miniature engraved chart Bay of Majorca.

Prominent features include Lazarette Tower, Porreira Tower, Almacen and St. Catharine.

Includes soundings, some topographical features, anchorages, a pictorial representation of the town and fortress, and several other points of interest.

### **Rarity**

The charts from Heather's *New Mediterranean Pilot* . . . are extremely rare on the market. This is the first example of the chart we have ever seen.