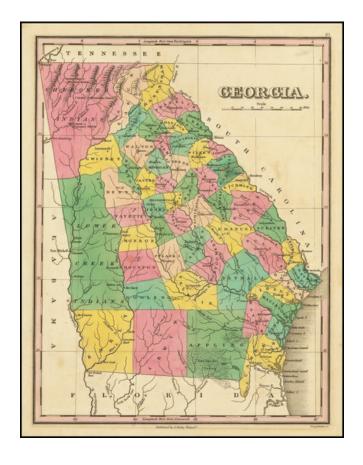

### First State!

First edition of this striking map of the state of Georgia from Finley's *Universal Atlas*, first published in 1824.

The map is hand-colored by counties and showing towns, roads, rivers, mountains, and other geographical features.

Early county configurations. In the northwest, the Cherokee Indian and Creek Indian lands are still denoted. Okefenokee Swamp is labeled "Eoke-fino-kee".