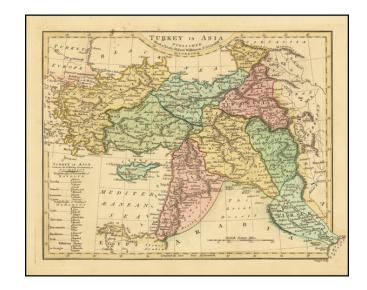

## Turkey in Asia . . . [shows Cyprus]

**Stock#:** 72950 **Map Maker:** Wilkinson

Date: 1808 Place: London

**Color:** Hand Colored

**Condition:** VG

**Size:**  $11.5 \times 9$  inches

**Price:** \$ 125.00

## **Description:**

Delightful regional map of Asia Minor, Cyprus, Kurdistan, Turcomania, Karaman Amasia and Natolia, with nice details.

Robert Wilkinson was active in London as a cartographic publisher from 1785 to 1825. He produced a number of nice works, including a General Atlas and a re-issuance of Bowen & Kitchen's English Atlas, along with excellent large format separate maps.