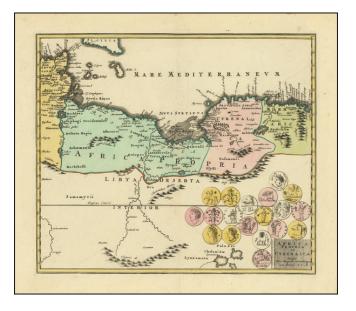

## Barry Lawrence Ruderman Antique Maps Inc.

7407 La Jolla Boulevard La Jolla, CA 92037

www.raremaps.com

(858) 551-8500 blr@raremaps.com

Africa Propria et Cyrenaica

| Stock#:<br>Map Maker: | 72937<br>Weigel |
|-----------------------|-----------------|
| Date:                 | 1718            |
| Place:                | Nuremberg       |
| Color:                | Hand Colored    |
| <b>Condition:</b>     | VG+             |
| Size:                 | 15 x 13 inches  |
| Price:                | \$ 175.00       |

## **Description:**

Striking map of a part of North Africa, featuring the geographical features known to the ancients and decorated with a vignette and 23 medallions.

An interesting and highly decorative map.