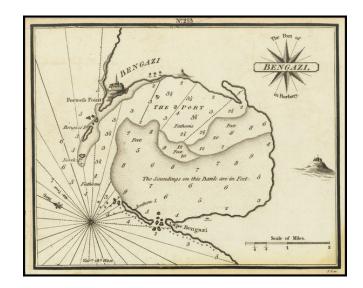

### **Description:**

Rare antique engraved chart of Benghazi, Libya, published by William Heather in London.

The chart is oriented with east at the top. It includes soundings, some topographical features, anchorages, and other details.

### **Rarity**

The charts from Heather's  $New\ Mediterranean\ Pilot$ ... are extremely rare on the market. This is the first example of the chart we have ever seen.