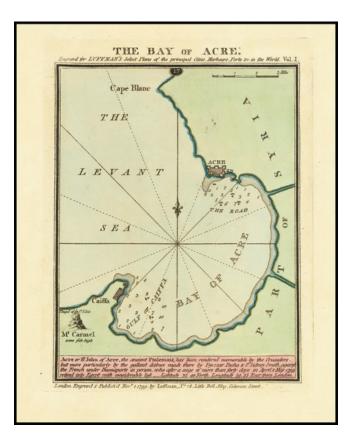

## **Description:**

Rare early map of the Bay of Acre, published by Luffman in London.

The map extends from Caiffa (Haifa) and Mt. Carmel in the south to the fortified town of Acre and the coast to the north.