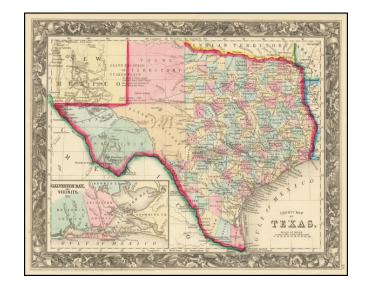

## **County Map of Texas**

**Stock#:** 72913 **Map Maker:** Mitchell Jr.

**Date:** 1860

Place: Philadelphia Color: Hand Colored

**Condition:** VG+

**Size:** 13.5 x 11 inches

**Price:** SOLD

## **Description:**

First state of SA Mitchell Jr's map of Texas, published in Philadelphia.

The map is hand colored by counties, with inset map of Galveston region.

The western portion of the state is still dominated by Young, Bexar, El Paso and Presidio Counties. Notes in the west show the Llano Estacado.