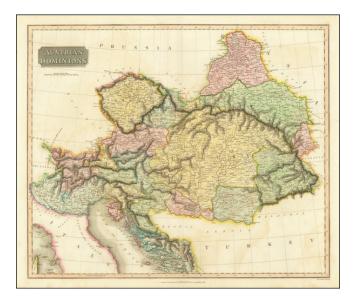

## Barry Lawrence Ruderman Antique Maps Inc.

7407 La Jolla Boulevard La Jolla, CA 92037

www.raremaps.com

(858) 551-8500 blr@raremaps.com

**Austrian Dominions** 

| Stock#:<br>Map Maker: | 72905<br>Thomson   |
|-----------------------|--------------------|
| Date:                 | 1817               |
| Place:                | Edinburgh          |
| Color:                | Hand Colored       |
| <b>Condition:</b>     | VG+                |
| Size:                 | 23.5 x 19.5 inches |
| Price:                | SOLD               |

## **Description:**

Detailed regional map of the Austrian Dominions, extending from the Gulf of Venice to New Galicia and Bohemia.

Shows towns, roads, rivers, lakes, mountains, and other details. Attractive wash colors.