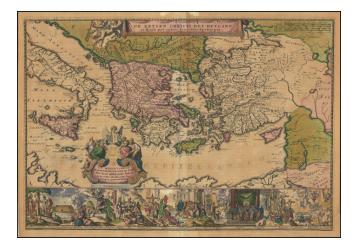

### Old Color & Gold!

Finely engraved map of the eastern Mediterranean, which appeared in an early 18th Century Dutch Bible.

The map covers the region from Rome through Asia Minor and the Holy Land and depicts the ministry of Apostle Paul. Panels of Biblical scenes at the bottom show major events in Christianity, from the expulsion of Adam and Eve, through the resurrection of Christ.

A large cartouche is surrounded by figures and a banner title is held by two cherubs.

Engraved by Jacob Lindenberg.

#### **Detailed Condition:**

Old Color. Heighten with gold leaf. Minor toning.