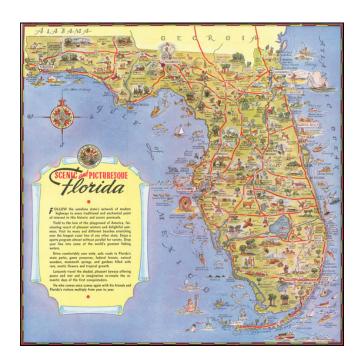

## **Scenic and Picturesque Florida**

| Stock#:<br>Map Maker: | 72883<br>Way   |
|-----------------------|----------------|
| Date:                 | 1940           |
| Place:                | n.p.           |
| Color:                | Color          |
| <b>Condition:</b>     | VG             |
| Size:                 | 15 x 15 inches |
| Price:                | SOLD           |

## **Description:**

Decorative pictorial map of Florida, promoting tourism in the state.

On the verso the map is titled "Look Inside at the Pictorial Map.... An Ideal Guide to Sights to See ... and things to Do ... in Florida"