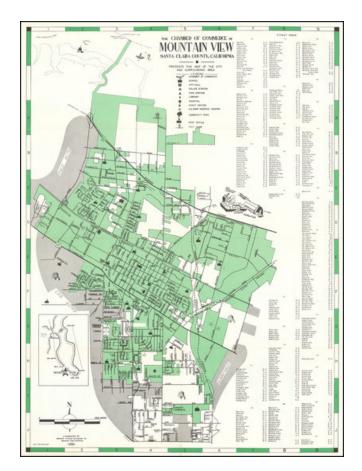

#### Silicon Valley Before the Silicon.

Scarce vintage folding map of Mountain View California, published by the local Chamber of Commerce in 1962.

There is an inset map of that shows Mountain View within the context of the Bay Area.

The back features a list of the members of the Mountain View Chamber of Commerce.

The Ames Aeronautical Laboratory merits a cartoon next to Moffett Field.