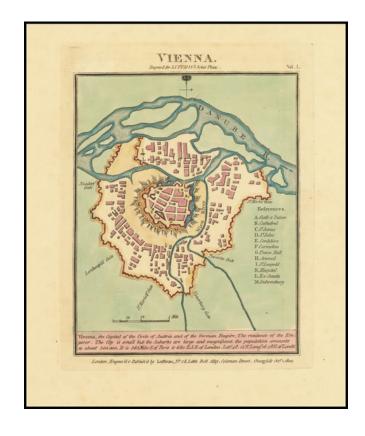

## **Description:**

Fine old color example of this rare early map of Vienna, published by Luffman in London.

The map includes a key locating 12 points of interest on the map.