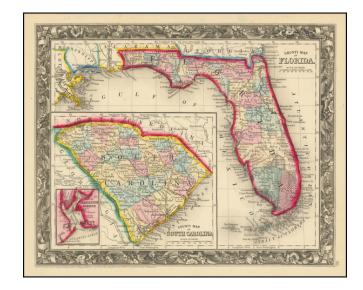

## County Map of Florida [with Maps of North & South Carolina and inset of Charleston]

Stock#: 72870 Map Maker: Mitchell Jr.

**Date:** 1860

Place: Philadelphia Colored Hand Colored

**Condition:** VG+

**Size:** 14 x 11 inches

## **Description:**

First edition of SA Mitchell Jr.'s Map of map of Florida

The map is hand colored by counties, and includes large inset map of South Carolina and second inset of Charleston Harbor. Shows towns, rivers, railroads, lakes, keys, forts, swamps, etc.

The county configurations are still incomplete. An excellent Civil War Vintage map.

SA Mitchell Jr. acquired his father's former business from DeSilver in 1860 and relaunched a very successful atlas publishing business which survived another 20+ years, before licensing and selling off much of his inventory and rights.