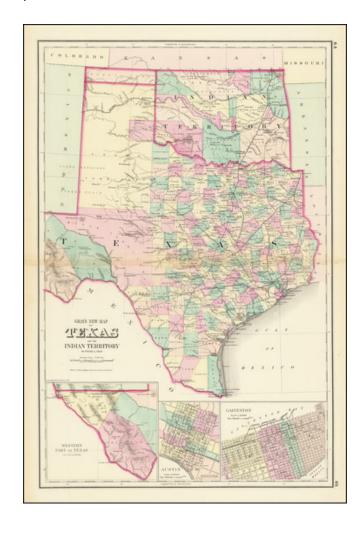

### Gray's New Map of Texas and The Indian Territory . . . (includes insets of Austin & Galveston)

**Stock#:** 72867 **Map Maker:** Gray

**Date:** 1875

Place: Philadelphia Color: Hand Colored

**Condition:** VG

#### **Description:**

Large detailed map of Texas and Indian Territory, colored by counties, from the first edition of Gray's *National Atlas*.

Inset views include a town plan of Austin, Entrance to Matagorda Bay, Entrance to Galveston Bay, Galveston Town Plan and two inset maps of Texas.

Excellent detail throughout, including towns, railroads, forts, camps, mountains, rivers and a host of other details. In Indian Territory, the lands remain divided by Tribal Reservations.