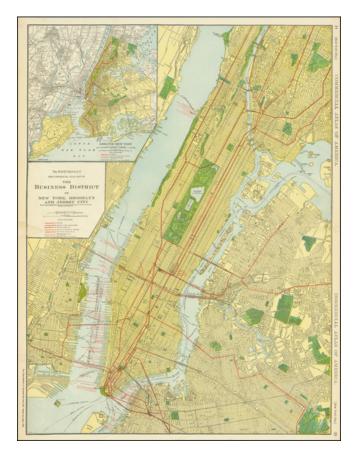

### Map of the Business District of New York, Brooklyn, and Jersey City. . . .

**Stock#:** 72864

Map Maker: Rand McNally & Company

Date: 1910Place: ChicagoColor: Condition: VG+

**Size:**  $19 \times 25.5$  inches

### **Description:**

Detailed map of New York City and environs, published by Rand McNally & Co.

The key at the left notes:

- Subways
- Subways Under Construction
- Elevated Railroads
- Hudson & Manhattan Tunnels
- New York Central RR
- Pensylvania RR
- Other Railroads, existing and under construction.