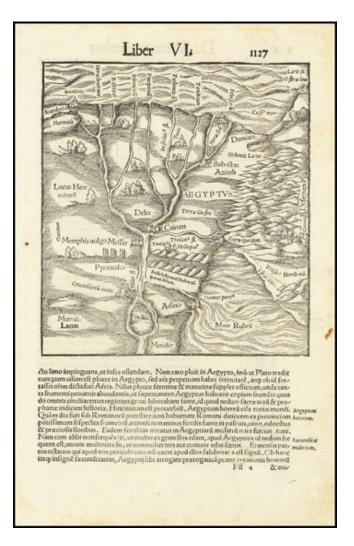

## **Description:**

Highly detailed map of the Nile Delta, from Alexandria to Damiata and extending up rvier beyond Cairo, with the Red Sea in the southeast.

Munster's *Cosmographia* was one of the most influential georgraphical works of the 16th Century. It was published in a number of editions over a half century and was continuously revised and updated to include new illustrations and updated information.