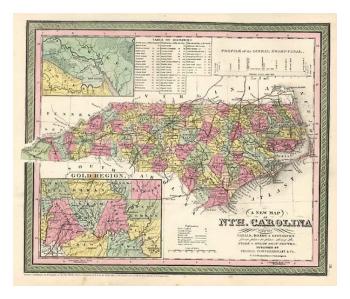

## A New Map Of North Carolina with its Canals, Roads, Distances from Place to Place, along the Stage & Steam Boat Routes...

Stock#:7286Map Maker:Thomas, Cowperthwait & Co.

Date:1850Place:PhiladelphiaColor:Hand ColoredCondition:VG+Size:14 x 12 inches

## **Description**:

Nice example of the highly detailed map, with insets of the Gold Region (centered on Cabarus and Stanley County) and the Neuse River and New Berne. Shows towns, roads, railroads, rivers, mountains, lakes, creeks, canals, etc. A clean fresh example with wide margins.