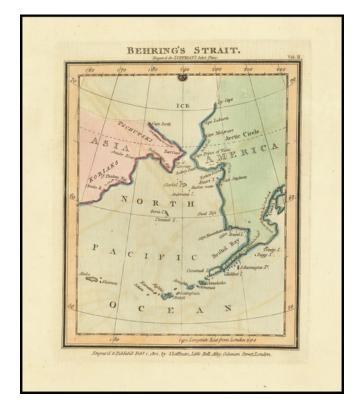

### **Description:**

Rare and finely colored map of the Behring Strait, published in London by John Luffman.

The map is a based on the recent discoveries of Vancouver, Cook and others.