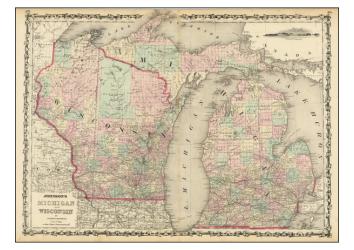

## **Description:**

Detailed map of Michigan and Wisconsin, published by Johnson & Browning.

The map is hand colored by counties.

The counties in northern Wisconsin are still far from complete. Shows towns, railroads, lakes, rivers, etc.