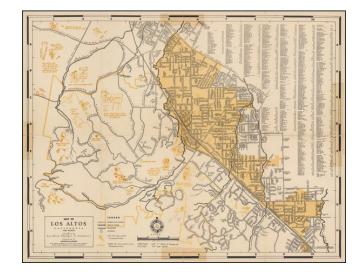

## **Description:**

Rare vintage (semi) pictorial map of Los Altos, California issued by Goodrich-MacKenzie in 1956.

The map pokes good-natured fun at the local leisure class, with numerous cartoon characters in the Los Altos Hills engaging in hobby pursuits.

On the back of the map is a pictorial of Los Altos in the context of the general Bay Area.

Pictorial maps that focus on Los Altos are virtually unobtainable.