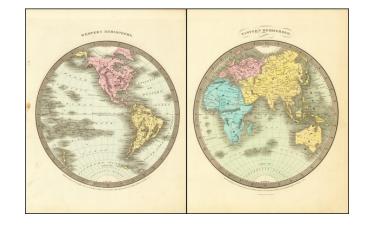

## Western Hemisphere [and] Eastern Hemisphere

**Stock#:** 72812 **Map Maker:** Finley

**Date:** 1825

Place: Philadelphia Colored Hand Colored

**Condition:** VG+

**Size:** 10.5 x 11.5 inches (each)

**Price:** SOLD

## **Description:**

Nice pair of maps of the western and eastern hemispheres, published by Anthony Finley.

Alaska is Russian Possession. Conjectural NW Coast of America. Sandwich Islands shown. Includes a still partially unexplored Australia, still named New Holland, and no hint of land in the Antarctic.