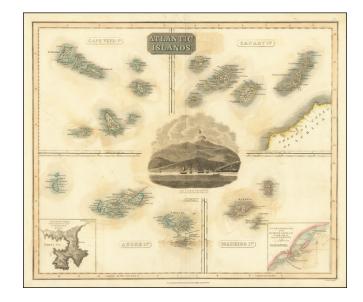

## Atlantic Islands [Azores, Madeira, Canary and Cape Verde]

**Stock#:** 72800 **Map Maker:** Thomson

**Date:** 1817

Place: Edinburgh
Color: Hand Colored

**Condition:** VG

**Size:** 23.5 x 19.5 inches

**Price:** SOLD

## **Description:**

Striking set of 4 maps on a single sheet, published by Thomson.

Includes a beautiful vignette of Teneriffe in the center and detailed maps of the Madeira, Azore, Canary and Cape Verde Islands. Larte inset of the Road of Fayal with Port IPIn and Puerto De Naos and Puerto Cavillo.