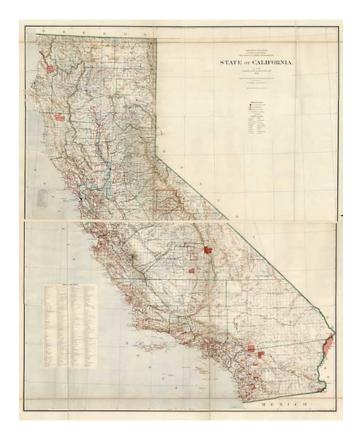

## **Description:**

Scarce mult-sheet GLO map of California, showing the Surveyor General Office, US Land Offices, County Seats, Completed Railroads, Government Reservations (Military, Naval, Lighthouses, etc), Private Grants and a host of other details. The most notable feature of the maps is the table naming the 563 Private Land Grants, one of the few maps to name the official grants. The map is backed on two sheets of linen, as was the normal presentation in the GLO atlases of the period. A great large format map of California.