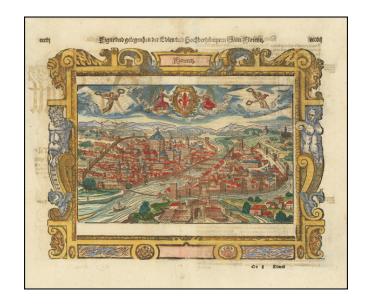

## [Florence] Florentz

**Stock#:** 72799 **Map Maker:** Munster

**Date:** 1579 **Place:** Basle

**Color:** Hand Colored

**Condition:** VG

**Size:**  $13 \times 10$  inches

**Price:** SOLD

## **Description:**

Detailed view of the City of Florence, set with a decorative engraved title frame.

Large coat of arms, held aloft by two angels, with two additional cherubs in the upper left and right corner. Major landmarks (Duomo, Ponte Vecchio, etc.) are plainly visible in the view. From Munster's *Cosmographia*, one of the most influential geographical works of the 16th century, first published in 1544.