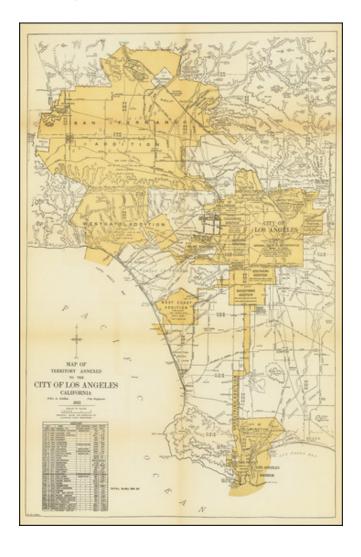

## **Description:**

Interesting map of Los Angeles, providing a complete line item history of the various areas annexed into the City.

The table to the left includes a full text of all annexations into the City of Los Angeles, including dates, ordinances, name of the area, size and method of acquisition. The map shows each of the annexed areas in color.

The table at the left shows the process of the growth of the city, from Spanish Land Grant in 1781 to various Annexations in 1922.

Drawer Ref: Southern

California

Stock#: 72791