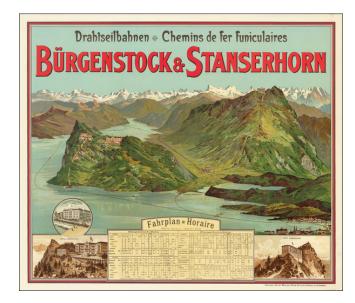

## Barry Lawrence Ruderman Antique Maps Inc.

7407 La Jolla Boulevard La Jolla, CA 92037 www.raremaps.com

(858) 551-8500 blr@raremaps.com

[Lake Lucerne] Burgenstock & Stanserhorn

| Stock#:    | 72784         |
|------------|---------------|
| Map Maker: | Muller & Trub |

## **Description:**

Rare tourist promotional poster and time schedule for the funicular and railways for May 1902.

The poster promotes the mountain resorts of Bürgenstock & Stanserhorn on the shores of Lake Lucerne.

The town of Lucerne appears at the bottom right.