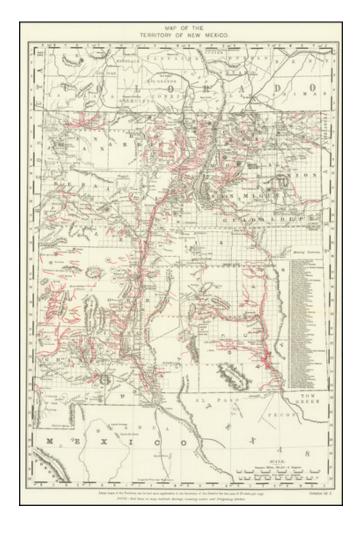

#### An Unusual Mining Map of New Mexico

Scarce mining map of New Mexico Territory, locating 80 mining Districts.

Springs, Running Water and Irrigation ditches throughout New Mexico are located with red lines.

The note at the bottom advertises large maps of New Mexico Territory were available from the Secretary of the Interior for 17 cents each.