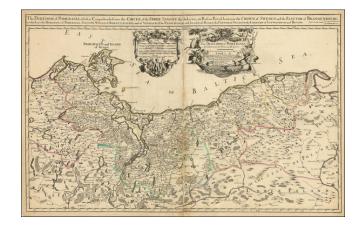

## The Dukedom of Pomerania divided into its Principall parts

**Stock#:** 72756 **Map Maker:** Berry

Date: 1689 circaPlace: LondonColor: Outline Color

**Condition:** VG

**Size:** 33.58 x 21 inches

**Price:** SOLD

#### **An English Rarity**

Rare 2 sheet map of Pomerania (now northwestern Poland and the eastern part of Brandenburg, published by William Berry in London.

Berry's map is based upon an earlier map published by AH Jaillot in Paris.