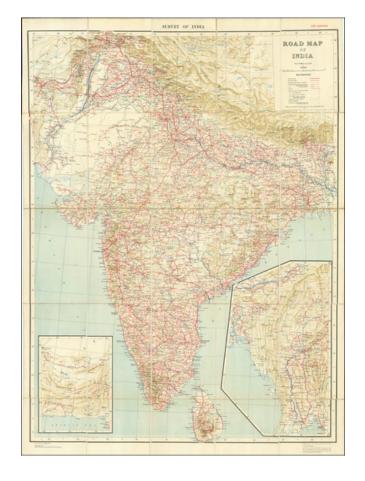

## Road Map of India. 1939 Edition

**Stock#:** 72749

Map Maker: Surveyor General of India

Date: 1939Place: CalcuttaColor: Condition: VG

**Size:** 29.5 x 41 inches

**Price:** \$ 195.00

## **Description:**

Detailed Road Map of India published by the Surveyor General of India, C.G. Lewis, in Calcutta.

This is the 5th edition of the map, which was first issued in 1926 as a "Preliminary edition," then in 1929, 1930, 1933, 1936 and 1939.