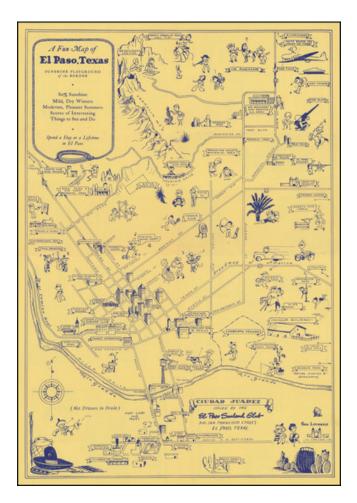

## A Fun Map of El Paso, Texas. Sunshine Playground of the Border.

| Stock#:           | 72744                |
|-------------------|----------------------|
| Map Maker:        | Anonymous            |
| Date:             | 1945                 |
| Place:            | El Paso              |
| Color:            | Color                |
| <b>Condition:</b> | VG+                  |
| Size:             | 13.25 x 19.25 inches |
| Price:            | SOLD                 |

## **Description:**

Decorative map of El Paso, Texas, promoting interesting 1, 2 and 3 day trips around the City.

Includes nice detail across the border in Ciudad Juarez, including the location of the Bull Ring, US Consulate, Customs House, Plaza, Mercado, Government Buildings, Night Clubs and Shops and the City Jail.

A fascinating whimsical production.